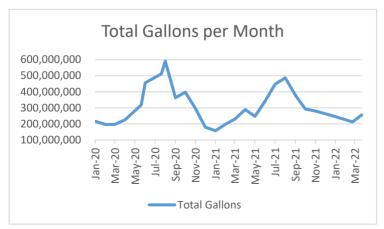

- 3. Discuss and consider an **ordinance** amending the Code of Ordinances in Ch. 36, Article IV, Division 2. 'ART Review Team Commission' to increase the composition of the board from five to seven members, and take any action necessary. (1st reading)
- 4. Discuss and consider appointment(s) to the city's ART Commission, and take any action necessary.
- XII. City Manager's Report, Departmental Reports and related discussions pertaining to current city activities, upcoming meetings, future legislative activities, and other related matters.
  - 1. Building Inspections Department Monthly Report March 2022
  - 2. Fire Department Monthly Report March 2022
  - 3. Parks & Rec. Department Monthly Report March 2022
  - 4. Police Department Monthly Report March 2022
  - 5. Sales Tax Historical Comparison
  - 6. Water Consumption Historical Statistics