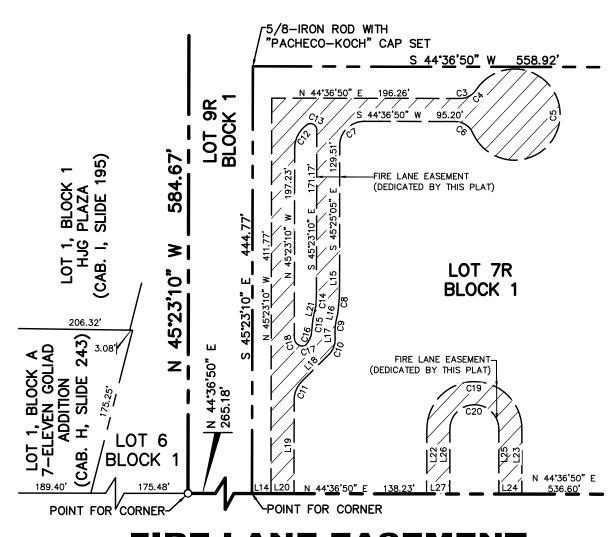

, FIRST UNITED **METHODIST CHURCH**

BEING A REPLAT OF LOT 7, BLOCK 1, FIRST UNITED METHODIST CHURCH ADDITION AND LOT 9, BLOCK A OF RUSTIC WAREHOUSE & TOWN CENTER ADDITION AND FIRST UNITED METHODIST CHURCH ADDITION 2 LOTS, BEING 17.821 ACRES B.J.T. LEWIS SURVEY, ABSTRACT NO. 255 AN ADDITION TO THE CITY OF ROCKWALL, ROCKWALL COUNTY, TEXAS

CASE NO. P2022-\_\_\_

Pacheco Koch DALLAS, TX 75231 972.235.3031

7557 RAMBLER ROAD, SUITE 1400 TX REG. ENGINEERING FIRM F-469 TX REG. SURVEYING FIRM LS-10008000

DRAWN BY CHECKED BY GEB/LMG

SCALE NONE

DATE APRIL 2022

JOB NUMBER 2199-18.283

OWNER: FIRST UNITED METHODIST ROCKWALL

1200 E. YELLOW JACKET LANE

ROCKWALL, TX 75087

CONTACT: DR. JOE POOL

PH: 972-771-5500

ODIST CHURCH



**ABANDONMENT** 









**15' WATER MAIN EASEMENT ABANDONMENT** 



**FIRE LANE EASEMENT DEDICATION** 





**WATER MAIN EASEMENT DEDICATION** 

> SHEET 3 OF 3 REPLAT

## LOTS 7R, & 9R, BLOCK 1, FIRST UNITED **METHODIST CHURCH**

BEING A REPLAT OF LOT 7, BLOCK 1, FIRST UNITED METHODIST CHURCH ADDITION AND LOT 9, BLOCK A OF RUSTIC WAREHOUSE & TOWN CENTER ADDITION AND FIRST UNITED METHODIST CHURCH ADDITION 2 LOTS, BEING 17.821 ACRES B.J.T. LEWIS SURVEY, ABSTRACT NO. 255 AN ADDITION TO THE CITY OF ROCKWALL, ROCKWALL COUNTY, TEXAS

CASE NO. P2022-\_\_\_\_

OWNER: FIRST UNITED METHODIST ROCKWALL 1200 E. YELLOW JACKET LANE ROCKWALL, TX 75087 PH: 972-771-5500

CONTACT: DR. JOE POOL

Pacheco Koch DALLAS, TX 75231 972.235.3031

7557 RAMBLER ROAD, SUITE 1400 TX REG. ENGINEERING FIRM F-469 TX REG. SURVEYING FIRM LS-10008000

DRAWN BY CHECKED BY SCALE DATE JOB NUMBE