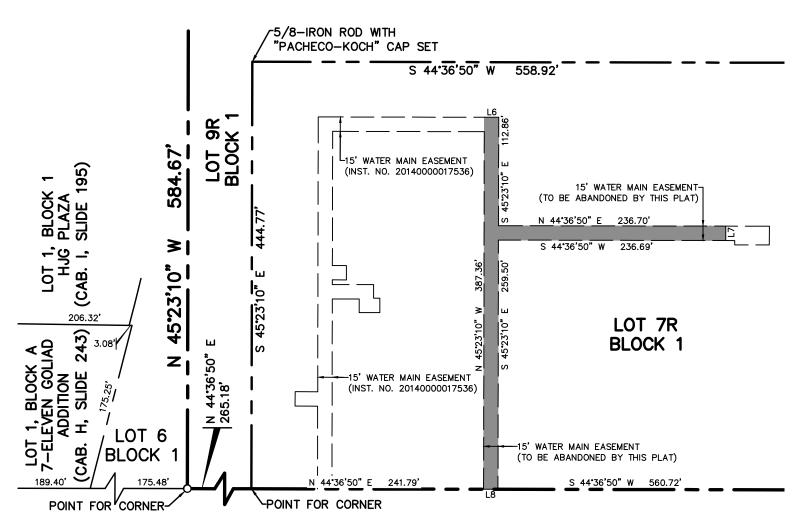

EET 2 OF 3 REPLAT

## LOTS 7R, & 9R, BLOCK 1, FIRST UNITED **METHODIST CHURCH**

BEING A REPLAT OF LOT 7, BLOCK 1, FIRST UNITED METHODIST CHURCH ADDITION AND LOT 9, BLOCK A OF RUSTIC WAREHOUSE & TOWN CENTER ADDITION AND FIRST UNITED METHODIST CHURCH ADDITION 2 LOTS, BEING 17.821 ACRES B.J.T. LEWIS SURVEY, ABSTRACT NO. 255 AN ADDITION TO THE CITY OF ROCKWALL, ROCKWALL COUNTY, TEXAS

CASE NO. P2022-\_\_\_

Pacheco Koch DALLAS, TX 75231 972.235.3031

7557 RAMBLER ROAD, SUITE 1400 TX REG. ENGINEERING FIRM F-469 TX REG. SURVEYING FIRM LS-10008000

DRAWN BY CHECKED BY GEB/LMG

SCALE NONE

DATE APRIL 2022

JOB NUMBER 2199-18.283

OWNER: FIRST UNITED METHODIST ROCKWALL

1200 E. YELLOW JACKET LANE

ROCKWALL, TX 75087

CONTACT: DR. JOE POOL

PH: 972-771-5500

ODIST CHURCH



**ABANDONMENT** 









**15' WATER MAIN EASEMENT ABANDONMENT** 



**FIRE LANE EASEMENT DEDICATION** 





**WATER MAIN EASEMENT DEDICATION** 

> SHEET 3 OF 3 REPLAT

## LOTS 7R, & 9R, BLOCK 1, FIRST UNITED **METHODIST CHURCH**

BEING A REPLAT OF LOT 7, BLOCK 1, FIRST UNITED METHODIST CHURCH ADDITION AND LOT 9, BLOCK A OF RUSTIC WAREHOUSE & TOWN CENTER ADDITION AND FIRST UNITED METHODIST CHURCH ADDITION 2 LOTS, BEING 17.821 ACRES B.J.T. LEWIS SURVEY, ABSTRACT NO. 255 AN ADDITION TO THE CITY OF ROCKWALL, ROCKWALL COUNTY, TEXAS

CASE NO. P2022-\_\_\_\_

OWNER: FIRST UNITED METHODIST ROCKWALL 1200 E. YELLOW JACKET LANE ROCKWALL, TX 75087 PH: 972-771-5500

CONTACT: DR. JOE POOL

Pacheco Koch DALLAS, TX 75231 972.235.3031

7557 RAMBLER ROAD, SUITE 1400 TX REG. ENGINEERING FIRM F-469 TX REG. SURVEYING FIRM LS-100080