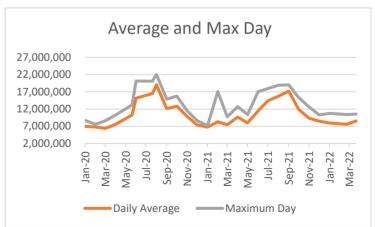

- 3. Discuss and consider an **ordinance** amending the Code of Ordinances in Ch. 36, Article IV, Division 2. 'ART Review Team Commission' to increase the composition of the board from five to seven members, and take any action necessary. (1st reading)
- 4. Discuss and consider appointment(s) to the city's ART Commission, and take any action necessary.
- XII. City Manager's Report, Departmental Reports and related discussions pertaining to current city activities, upcoming meetings, future legislative activities, and other related matters.
  - 1. Building Inspections Department Monthly Report March 2022
  - 2. Fire Department Monthly Report March 2022
  - 3. Parks & Rec. Department Monthly Report March 2022
  - 4. Police Department Monthly Report March 2022
  - 5. Sales Tax Historical Comparison
  - 6. Water Consumption Historical Statistics