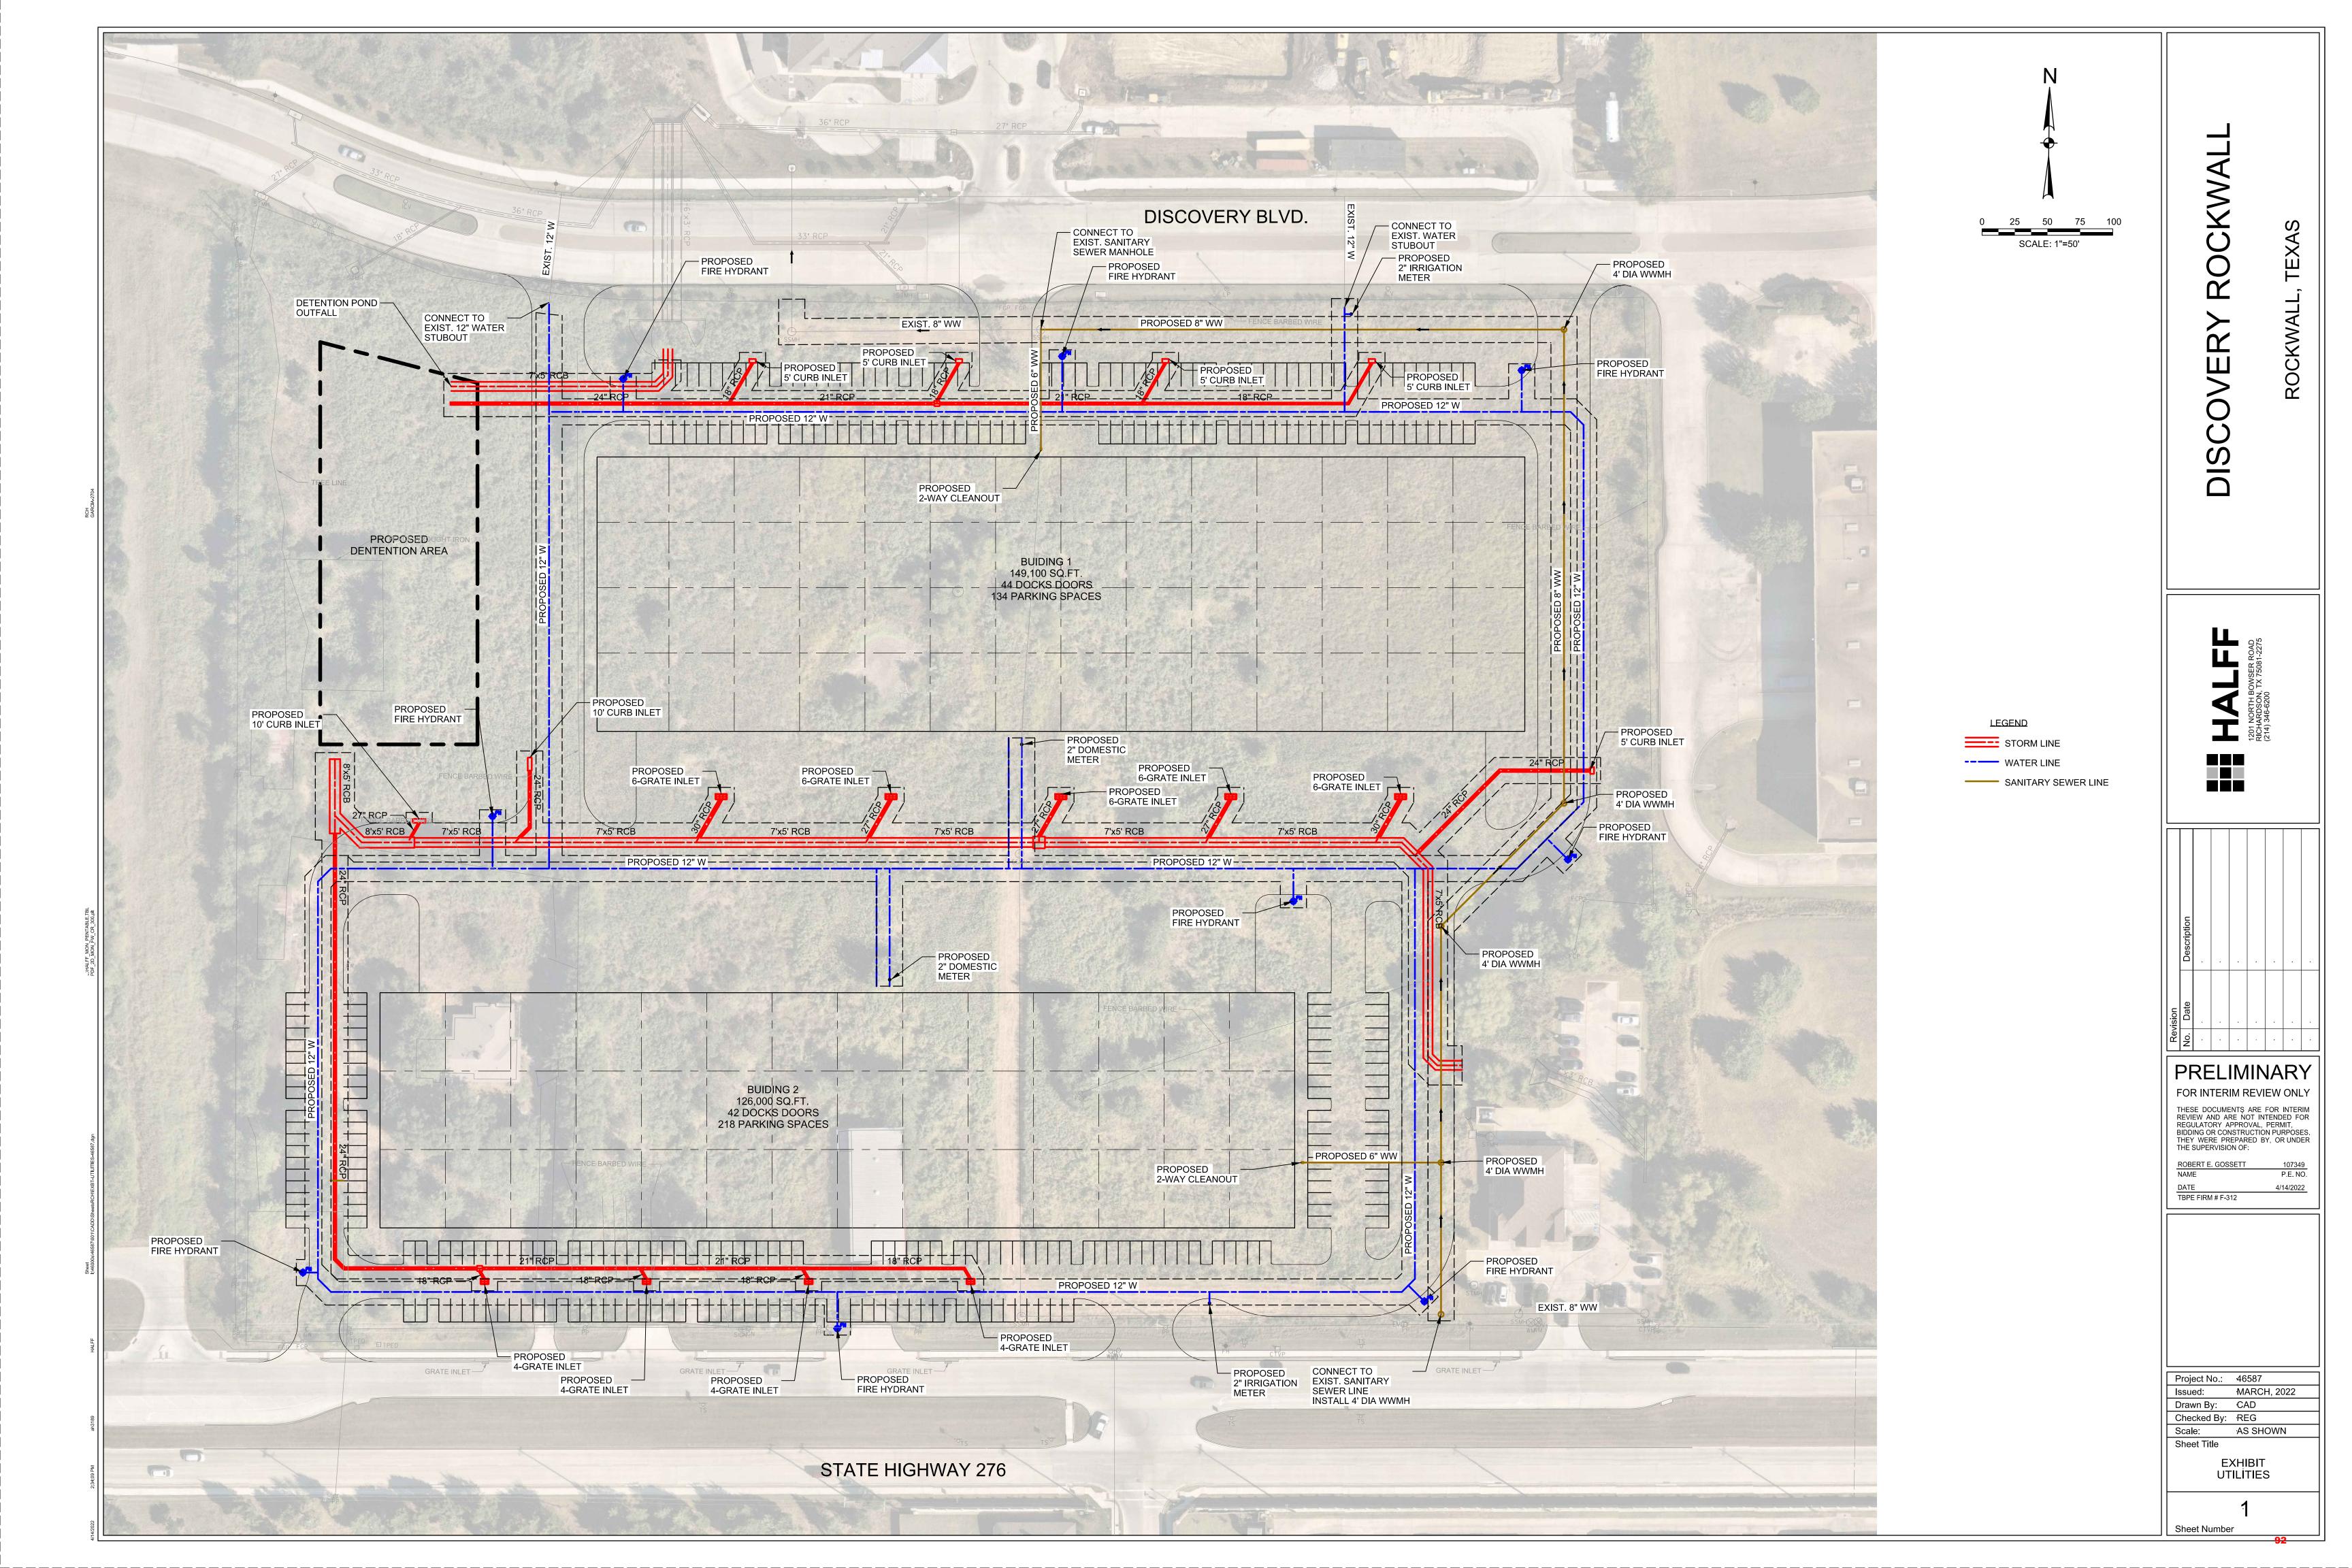

1. Consider approval of the minutes from the April 18, 2022 regular City Council meeting, and take any action necessary.

- 2. Z2022-013 Consider a request by Rodolfo Cardenas of CARES Home Builder, Inc. for the approval of an ordinance for a Specific Use Permit (SUP) for Residential Infill in an Established Subdivision on a 0.1650-acre parcel of land identified as Lot 985A of the Rockwall Lake Estates #2 Addition, City of Rockwall, Rockwall County, Texas, zoned Planned Development District 75 (PD-75) for Single-Family 7 (SF-7) District land uses, addressed as 130 Chris Drive, and take any action necessary (2nd Reading).
- 3. Z2022-014 Consider a request by Robert Howman of Glenn Engineering Corp. on behalf of William Salee of the Rockwall Independent School District (RISD) for the approval of anordinance for a Zoning Change from an Agricultural (AG) District to Planned Development District for limited Neighborhood Services (NS) District land uses for a 173.00-acre tract of land identified as Tract 7-1 of the W. H. Baird Survey, Abstract No. 25 and Lot 1, Block A, Rockwall CCA Addition, City of Rockwall, Rockwall County, Texas, zoned Agricultural (AG) District, situated within the SH-205 By-Pass Overlay (SH-205 BY-OV) District, addressed as 2301 John King Boulevard, and take any action necessary (2nd Reading).
- 4. Z2022-015 Consider a request by Robert Howman of Glenn Engineering Corp. on behalf of William Salee of the Rockwall Independent School District (RISD) for the approval of anordinance for a Zoning Change from an Agricultural (AG) District to Planned Development District for limited Neighborhood Services (NS) District land uses for a 76.068-acre tract of land identified as Tracts 14-01 & 14-11 of the J. M. Glass Survey, Abstract No. 88, City of Rockwall, Rockwall County, Texas, zoned Agricultural (AG) District, generally located at the northwest corner of the intersection of FM-1141 and E. Quail Run Road, and take any action necessary (2nd Reading).
- 5. Consider approval of an emergency repair of sanitary sewer manholes on the southwest corner of Dalton Road and N. Goliad and on the northeast corner of Horizon Road and FM-740 in the amount of \$113,890.00 to be performed by Double R Utilities, Inc. and funded out of the Water and Sewer Fund, Wastewater Operations Budget, including authorizing the City Manager to execute any associated documents, and take any action necessary.
- **6.** Consider awarding a contract to Custard Construction Services for waterproofing improvements to Rockwall City Hall and authorizing the City Manager to execute a contract totaling \$157,578.53 to be funded out of the Internal Operations Department operating budget, amending the Internal Operations Department operating budget in the amount of \$157,600 from General Fund Reserves, and take any action necessary.
- 7. Consider authorizing the City Manager to execute a contract with Peek Pro Audio in the amount of \$28,375.00 for stage and sound services related to 2022 Founders Day Festival, to be funded out of 2021-2022 Hotel / Motel Funds, and take any action necessary.
- 8. SP2022-021 Consider a request by Jeff Carroll Architects on behalf of Frank Fite of the Fite Agency, LLC for the approval of an Alternative Tree Mitigation Settlement Agreement in conjunction with an approved site plan for an Office Building on a 0.392-acre parcel of land identified as Lot 1, Block A, Fite Office Addition, City of Rockwall, Rockwall County, Texas, zoned Planned Development District 50 (PD-50) for Residential-Office (RO) District land uses, situated within the North Goliad Corridor Overlay (NGC OV) District, addressed as 810 N. Goliad Street \$H-205], and take any action necessary.
- 9. P2022-013 Consider a request by Christopher Zamord of Jones Carter on behalf of Metroplex Acquisition Fund, LP for the approval of a *Replat* for Lots 12 & 13, Block A, Stone Creek Retail Addition being a 5.96-acre tract of land identified as Lot 11, Block A, Stone Creek Retail Addition, City of Rockwall, Rockwall County, Texas, zoned Planned Development District 70 for limited General Retail (GR) District land uses, situated within the North SH-205 Overlay (N. SH-205 OV) District, located at the northeast corner of the intersection of SH-205 and Bordeaux Drive, and take any action necessary.
- 10. P2022-014 Consider a request by Dub Douphrate of Douphrate & Associates on behalf of Father Michael Vinson of St. Benedict's Anglican Church for the approval of a *Final Plat* for Lot 1, Block A, St. Benedict's Anglican Church Addition being a 7.424-acre tract of land identified as Tracts 3 & 10 of the W. B. Bowles Survey, Abstract No. 12 and A. Hanna Survey Abstract No. 98, City of Rockwall, Rockwall County, Texas, zoned Single-Family 10 (SF-10) District, 1500 Sunset Hill Drive, and take any action necessary.